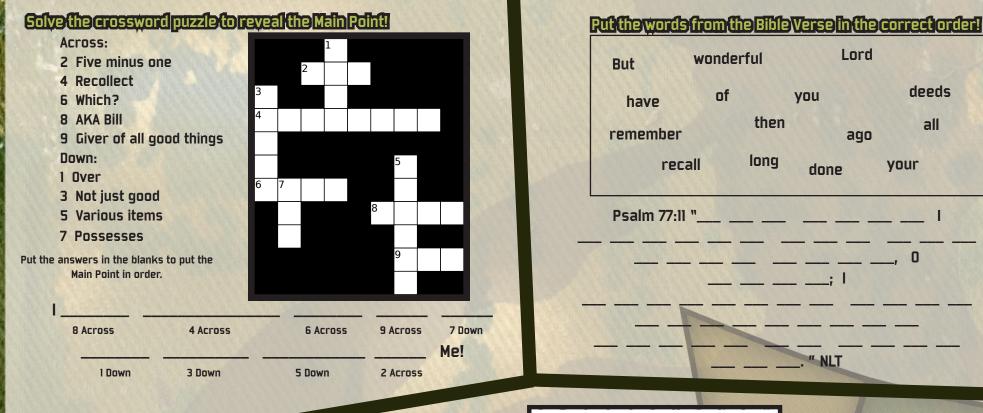

## Take Home

Use this flyer to continue building on what the children learned about today.

I Will Remember That God Has Done Great Things For Me!